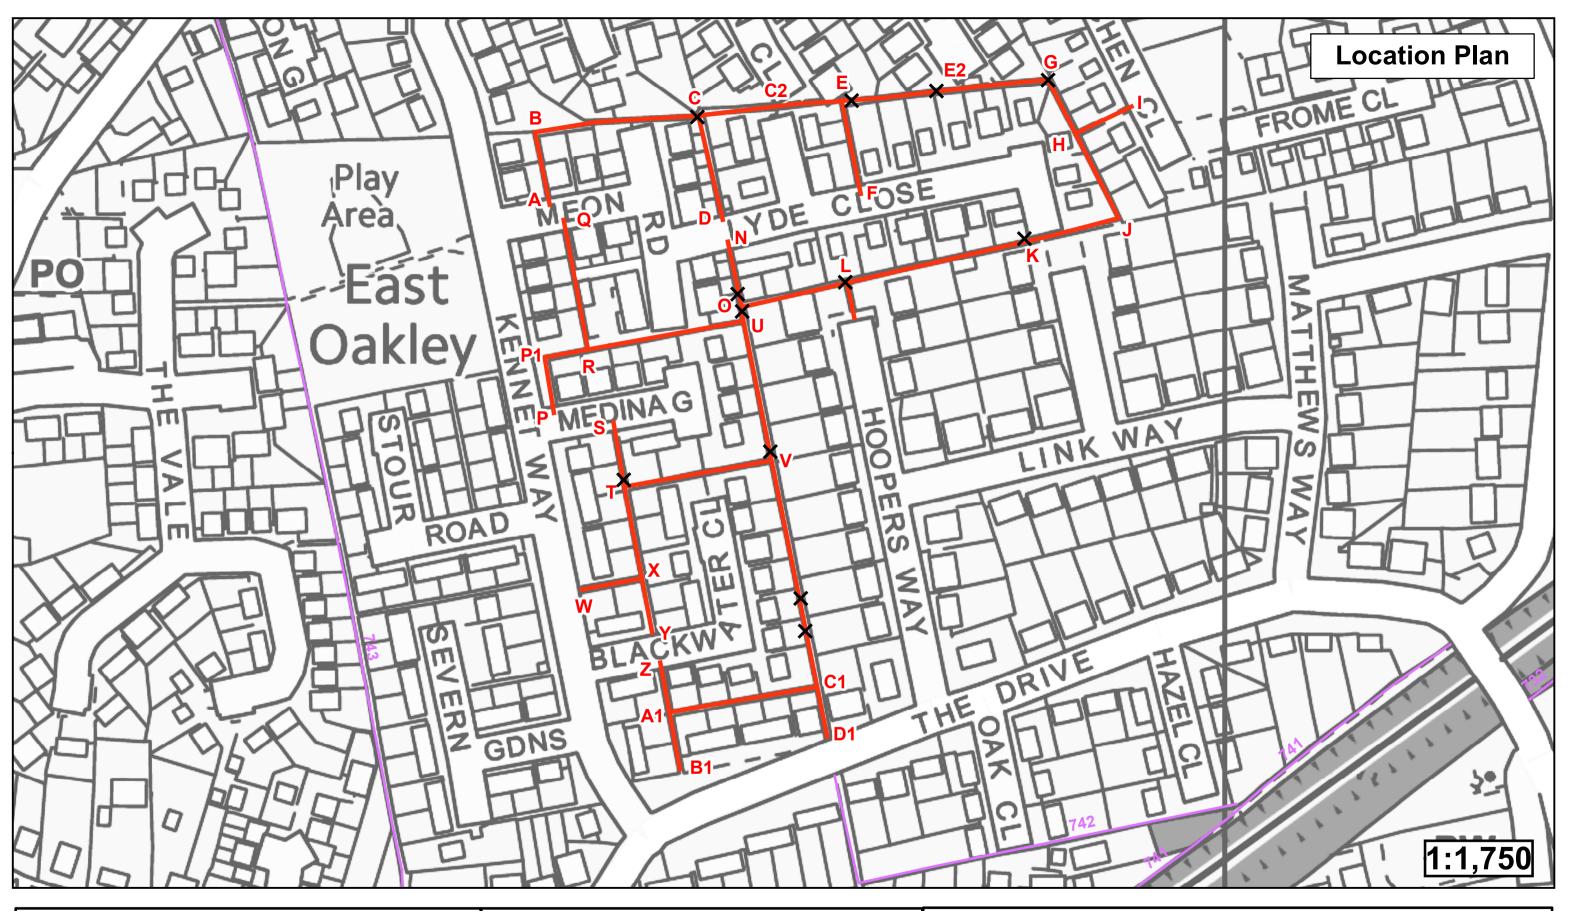

Application for a Map Modification Order to record public footpaths at Ashe Hill Park Estate

Parish of Oakley

**LEGEND** 

**Public Footpath** 

Routes Under Investigation

Approximate location of obstruction